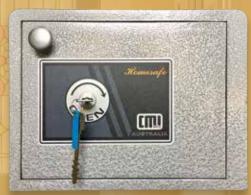

**LOCKING:** Key, combination or digital locking.

**DOOR:** Heavy 12mm steel plate with rear dog

bar to ensure security.

BODY: Heavy 6mm steel reinforced with steel

bar all around front edges.

**MOUNTING:** All models are provided with 2 x 16mm holes in back and base for fixing.