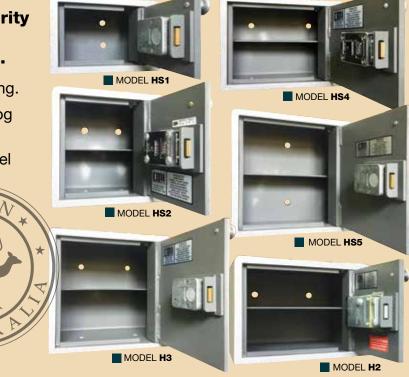

## Homesafe DOMESTIC SECURITY

FOR THE
SECURITY
CONSCIOUS

MODEL **H2** 

MODEL H3

MODEL HS5

MODEL HS4

- KEY
- COMBINATION
- · DIGITAL

**LOCKING:** Key, combination or digital locking.

**DOOR:** Heavy 12mm steel plate with rear dog

bar to ensure security.

BODY: Heavy 6mm steel reinforced with steel

bar all around front edges.

**MOUNTING:** All models are provided with 2 x 16mm holes in back and base for fixing.

| MODEL | HEIGHT | WIDTH | DEPTH | WEIGHT | KEY<br>PRICE INCL. GST | COMBINATION PRICE INCL. GST | DIGITAL<br>PRICE INCL. GST |
|-------|--------|-------|-------|--------|------------------------|-----------------------------|----------------------------|
| H2    | 240mm  | 315mm | 360mm | 35kg   | \$                     | \$                          | \$                         |
| НЗ    | 315mm  | 315mm | 360mm | 41kg   | \$                     | \$                          | \$                         |
| HS1   | 165mm  | 250mm | 155mm | 13kg   | \$                     | \$                          | \$                         |
| HS2   | 240mm  | 250mm | 155mm | 18kg   | \$                     | \$                          | \$                         |
| HS4   | 240mm  | 315mm | 155mm | 21kg   | \$                     | \$                          | \$                         |
| HS5   | 315mm  | 315mm | 155mm | 27kg   | \$                     | \$                          | \$                         |