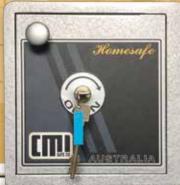

**LOCKING:** Key, combination or digital locking.

**DOOR:** Heavy 12mm steel plate with rear dog

bar to ensure security.

BODY: Heavy 6mm steel reinforced with steel

bar all around front edges.

**MOUNTING:** All models are provided with 2 x 16mm holes in back and base for fixing.