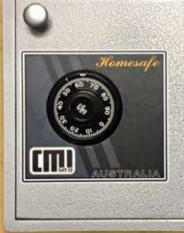

**LOCKING:** Key, combination or digital locking.

**DOOR:** Heavy 12mm steel plate with rear dog

bar to ensure security.

BODY: Heavy 6mm steel reinforced with steel

bar all around front edges.

**MOUNTING:** All models are provided with 2 x 16mm holes in back and base for fixing.