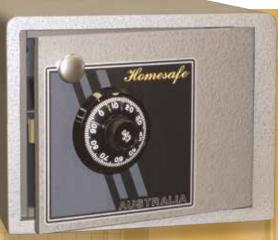

## Homesafe DOMESTIC SECURITY

FOR THE
SECURITY
CONSCIOUS

MODEL **H2** 

MODEL H3

MODEL HS5

MODEL HS4

- KEY
- COMBINATION
- · DIGITAL

**LOCKING:** Key, combination or digital locking.

**DOOR:** Heavy 12mm steel plate with rear dog

bar to ensure security.

BODY: Heavy 6mm steel reinforced with steel

bar all around front edges.

**MOUNTING:** All models are provided with 2 x 16mm holes in back and base for fixing.

| MODEL | HEIGHT | WIDTH | DEPTH | WEIGHT | KEY<br>PRICE INCL. GST | COMBINATION PRICE INCL. GST | DIGITAL<br>PRICE INCL. GST |
|-------|--------|-------|-------|--------|------------------------|-----------------------------|----------------------------|
| H2    | 240mm  | 315mm | 360mm | 35kg   | \$                     | \$                          | \$                         |
| НЗ    | 315mm  | 315mm | 360mm | 41kg   | \$                     | \$                          | \$                         |
| HS1   | 165mm  | 250mm | 155mm | 13kg   | \$                     | \$                          | \$                         |
| HS2   | 240mm  | 250mm | 155mm | 18kg   | \$                     | \$                          | \$                         |
| HS4   | 240mm  | 315mm | 155mm | 21kg   | \$                     | \$                          | \$                         |
| HS5   | 315mm  | 315mm | 155mm | 27kg   | \$                     | \$                          | \$                         |