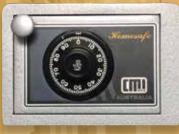

## Homesafe DOMESTIC SECURITY

FOR THE
SECURITY
CONSCIOUS

MODEL **H2** 

MODEL H3

MODEL HS5

MODEL HS4

- KEY
- COMBINATION
- · DIGITAL

**LOCKING:** Key, combination or digital locking.

**DOOR:** Heavy 12mm steel plate with rear dog

bar to ensure security.

BODY: Heavy 6mm steel reinforced with steel

bar all around front edges.

**MOUNTING:** All models are provided with 2 x 16mm holes in back and base for fixing.

| MODEL | HEIGHT | WIDTH | DEPTH | WEIGHT | KEY<br>PRICE INCL. GST | COMBINATION PRICE INCL. GST | DIGITAL<br>PRICE INCL. GST |
|-------|--------|-------|-------|--------|------------------------|-----------------------------|----------------------------|
| H2    | 240mm  | 315mm | 360mm | 35kg   | \$                     | \$                          | \$                         |
| НЗ    | 315mm  | 315mm | 360mm | 41kg   | \$                     | \$                          | \$                         |
| HS1   | 165mm  | 250mm | 155mm | 13kg   | \$                     | \$                          | \$                         |
| HS2   | 240mm  | 250mm | 155mm | 18kg   | \$                     | \$                          | \$                         |
| HS4   | 240mm  | 315mm | 155mm | 21kg   | \$                     | \$                          | \$                         |
| HS5   | 315mm  | 315mm | 155mm | 27kg   | \$                     | \$                          | \$                         |